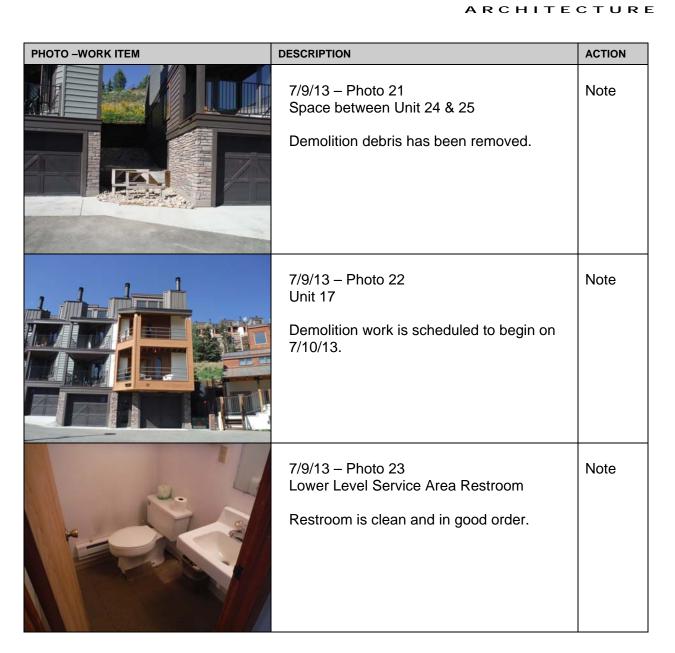

| PHOTO –WORK ITEM | DESCRIPTION                                                                                                                                         | ACTION |
|------------------|-----------------------------------------------------------------------------------------------------------------------------------------------------|--------|
|                  | 7/9/13 – Photo 1<br>Lower Level Buildings D & E                                                                                                     | Note   |
|                  | 7/9/13 – Photo 2<br>Lower Level Building D                                                                                                          | Note   |
|                  | 7/9/13 – Photo 3<br>Lower Level Building C<br>Note some overflow parking below<br>Building C. The trucks did not appear to<br>be Holgate employees. | Note   |
|                  | 7/9/13 – Photo 4<br>Lower Level Looking South<br>Work area has been moved to Building E.                                                            | Note   |