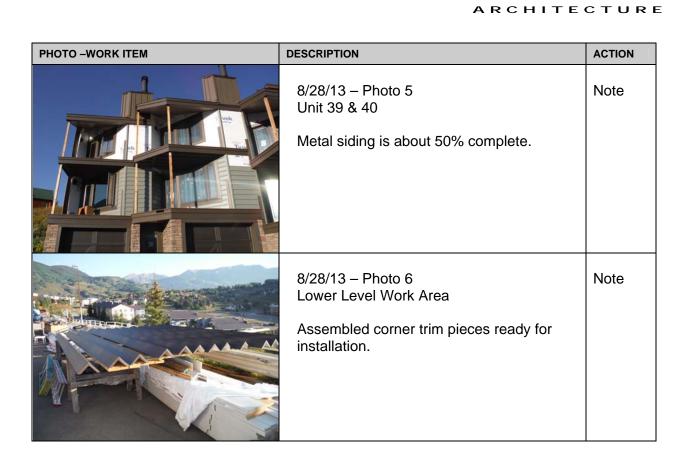

PHOTO -WORK ITEM DESCRIPTION ACTION 8/28/13 - Photo 1 Note Lower Level Work Area Looking North 8/28/13 - Photo 2 Note Units 33 & 34 Metal siding is about 75% complete. 8/28/13 - Photo 3 Note Units 35 & 36 Metal siding is about 90% complete. 8/28/13 - Photo 4 Note Units 37 & 38 Metal siding is about 60% complete