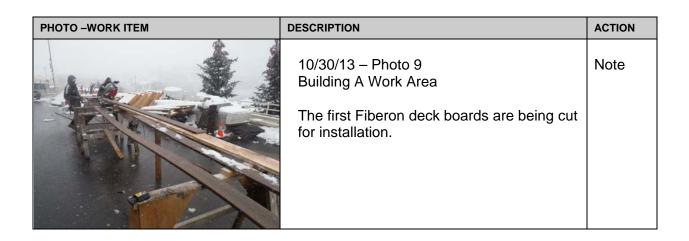

# PHOTO -WORK ITEM DESCRIPTION ACTION 10/30/13 - Photo 5 Note Units 9, 10, 11, & 12 Window and door installation is complete. 2<sup>nd</sup> Floor deck membranes are in place. Fascia and chimney trim is complete. 10/30/13 - Photo 6 Note Unit 13, 14, 15 & 16 Window and door installation is complete. 2<sup>nd</sup> Floor deck membranes are in place. Fascia trim is underway. 10/30/13 – Photo 7 Note **Deck Membrane Installation** Membranes were set in mid-40 degree temperatures. Warmer temperatures are required to finalize seam sealing. 10/30/13 - Photo 8 Note Stock Piled Windows and Doors Windows and doors are being donated by Holgate Construction.