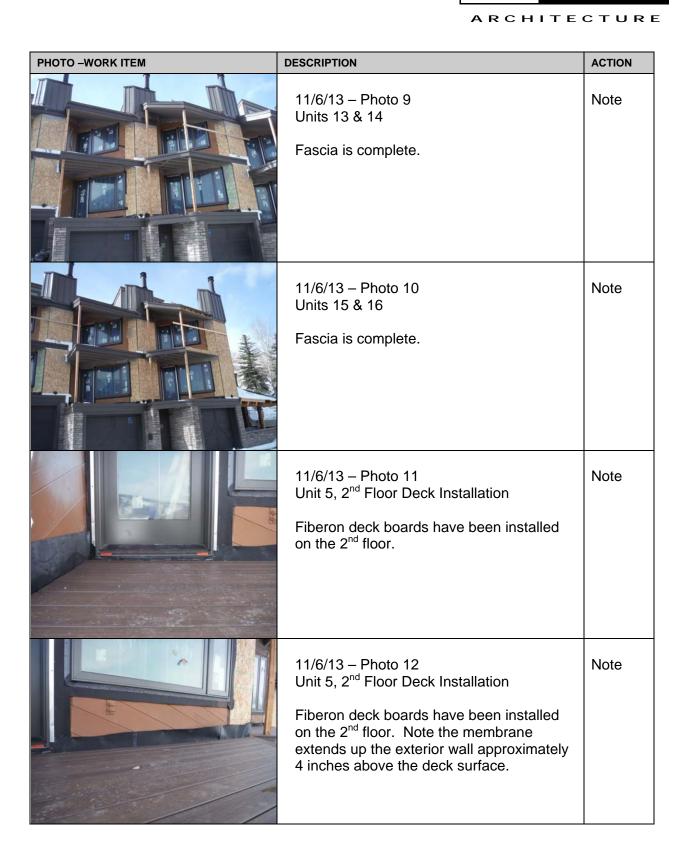

WHITE

ARCHITECTURE

BEN

BEN

WHITE

|                   |                                                                                                                                                  | 407101 |
|-------------------|--------------------------------------------------------------------------------------------------------------------------------------------------|--------|
| PHOTO – WORK ITEM | DESCRIPTION<br>11/6/13 – Photo 13<br>Unit 9, 2 <sup>nd</sup> Floor Deck Membrane<br>Deck membrane in place. Details were<br>discussed with Mick. | Note   |
|                   | 11/6/13 – Photo 14<br>Typical Entry Ceiling<br>Entry Ceilings have been painted. Awaiting<br>light fixture trim work.                            | Note   |
|                   | 11/6/13 – Photo 15<br>Unit #3 Garage<br>Unit #3, #5 and #11 are being used to prep<br>trim work.                                                 | Note   |